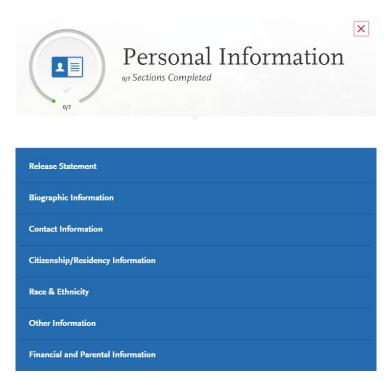

#### **Quadrant 1: Personal Information**

- Complete all sections in this Quadrant.
  - o *Biographic Information:* If your academic records are under more than one name, indicate "YES" in the Alternative Name field and list any names that may be on your transcripts or other application records.