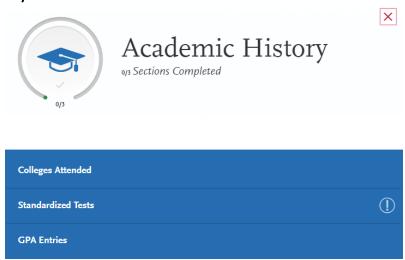

#### **Quadrant 2: Academic History**

- Colleges Attended: Add all colleges you attended. Include all colleges where you completed at least one course.
- Standardized Tests: The School of Nursing does not require any standardized tests. However, regardless of citizenship, all applicants whose native language is not English must submit proof of English proficiency.
- GPA Entries: Enter GPA information for each institution attended as it appears on the transcript from the institution.