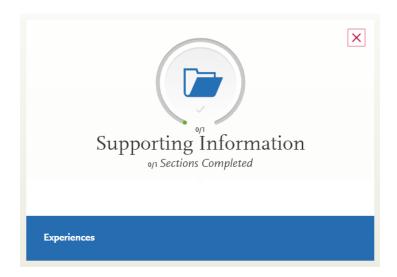

#### **Quadrant 3: Supporting Information**

• Experiences: Add all RN employment positions you have held including your current position.